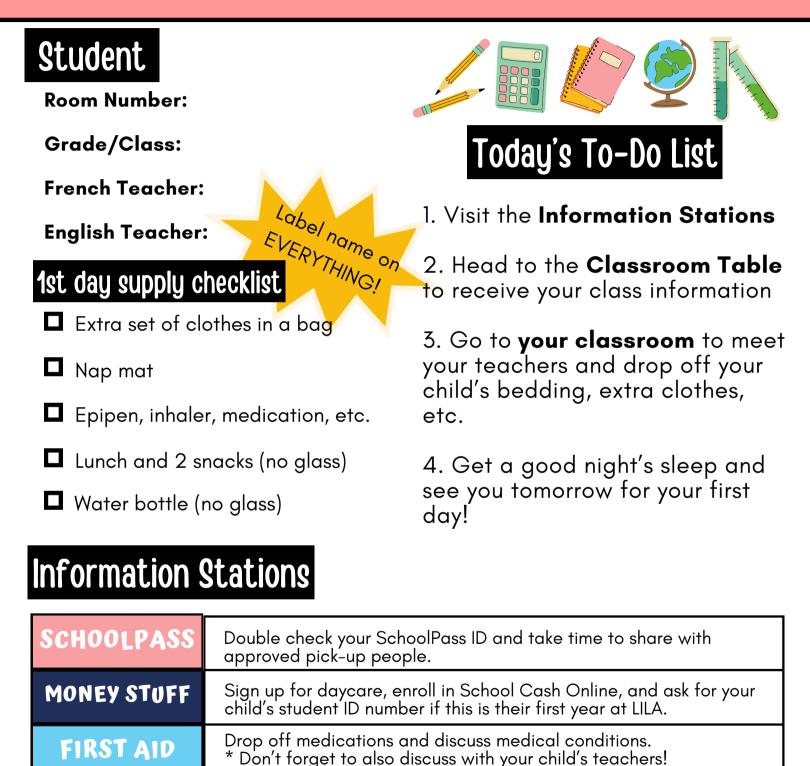

# BIENVENDE AD LILA!

### ELC Meet-and-Greet Day



Grab car stickers for whomever will be picking up your child on a

Learn how to enroll in our hot lunch program and check out sample

TRANSPORTATION

HOT LUNCH

regular basis.

menus.

### Drop-Off and Pick-up Procedures



#### **Driving and Parking:**

Please drive slowly in the direction indicated on the map below. Park in the lot and walk your child to class. Be sure to sign your child in and out!

#### **Open Gates:**

Families can come into the ELC for drop-off from 8:30-9:00 and again for pick-up from 3:20-3:45. Please respect this policy so that we can keep our gate secure. All other times, please ring the bell.

### Quick Reference

General Inquiries losfeliz@lilaschool.com

Absences: <u>absent-LF@lilaschool.com</u>

#### When someone NOT on the pickup list is picking up your ch