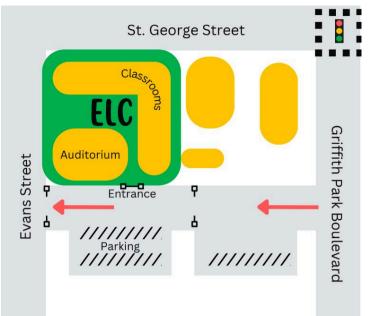

#### **Driving and Parking:**

Please drive slowly in the direction indicated on the map below. Park in the lot and walk your child to class. Be sure to sign your child in and out!